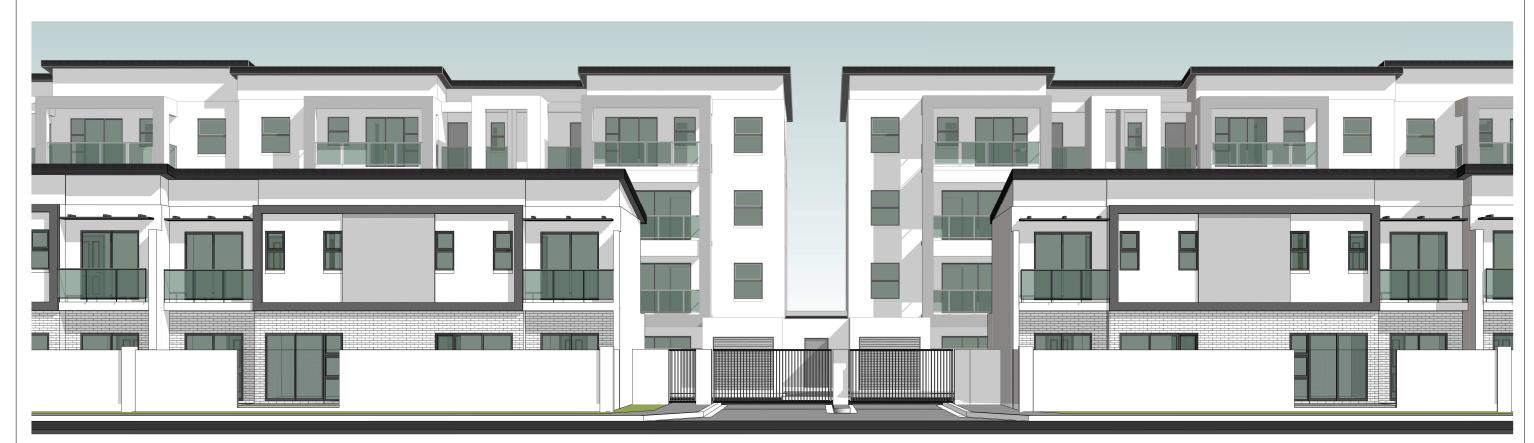

SEARSIA STREET PERSPECTIVE VIEW

CANNOCK STREET PERSPECTIVE VIEW

PROJECT:

PROPOSED RESIDENTIAL APARTMENTS ON ERF 984 CEDAR SQUARE, SANDOWN FOR KIS CONSTRUCTION DATE: DRAWN: BASE REVISION: 1

SHEET: DRAWN: DRAWING REF:

PROJECT:

PROPOSED RESIDENTIAL APARTMENTS ON ERF 984 CEDAR SQUARE, SANDOWN FOR KIS CONSTRUCTION

| DATE:      | DRAWN: | BASE REVISION: |
|------------|--------|----------------|
| 24-01-2023 | JT     | 1              |
| SHFFT.     |        | DRAWING BEF    |